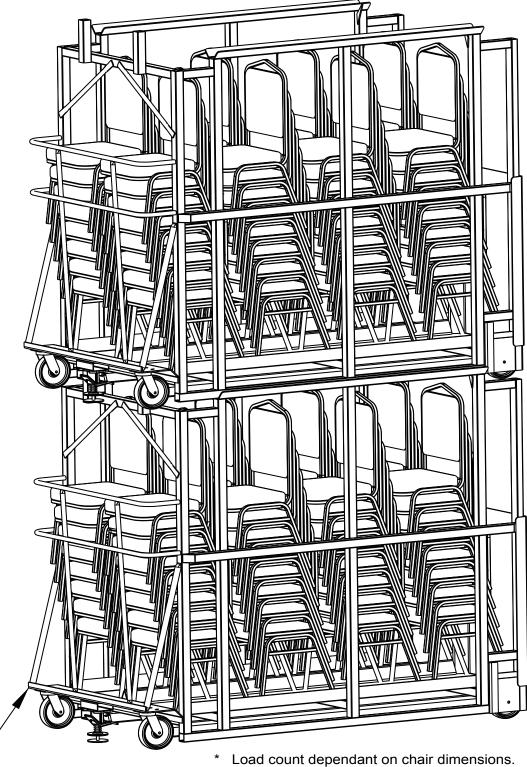

#### **BERTHA**

- 64 Standard banquet chair capacity.\*
- 8 Stacks of 8 chairs.
- Stack 2 high for maximum storage.\*\*
- Heavy duty floor lock keeps cart immobile while loading.
- Drop down aluminum ramp for loading.
- Quality 8" sealed precision bearing wheels for easy rolling.
- Colors Black, Blue, Grey.
- Model#: NBBC

Do not move when stacked!

\*\* Stack loaded carts on loaded carts only!