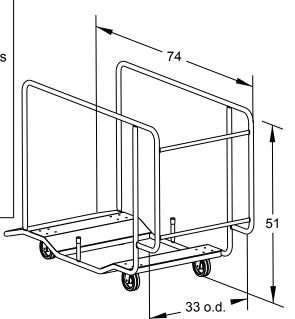

#### EASY LOAD BANQUET TRUCK

- Moves 10 standard banquet chairs with ease.
- 10" or 13" wide nose available for chair leg spacing.
- Quality non-marking casters for super rollability.
- Colors Black, Blue, Grey.
- Model#: BCT-13 AND BCT-10