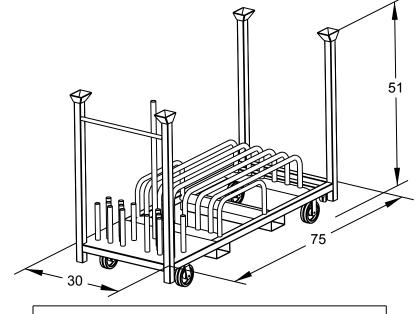

#### 6' ROUND TABLE CART

- Easy load and unload.
- Heavy duty all welded 1" steel pipe construction.
- Two 6X2 swivels with brakes and 2 rigid casters for easy rolling.
- Holds ten 6' round tables comfortably.
- Colors Black, Blue, Grey.
- Model#: RTC