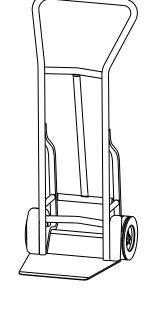

#### **DUTRO** UTILITY TRUCKS AND DOLLYS

STEEL DOUBLE LOOP HAND TRUCK 58PMDL Capacity - 800 lbs Weight - 33.5 lbs Dimensions - 55" X 17.5"

**HEAVY DUTY STEEL** WAREHOUSE TRUCK 808B Capacity - 900 lbs Weight - 55 lbs

Dimensions - 49.5" X 19"

PANEL / DRY WALL CART DWC2X4 Frame Capacity - 3200 lbs Weight - 78 lbs Dimensions - 46.25" X 24"