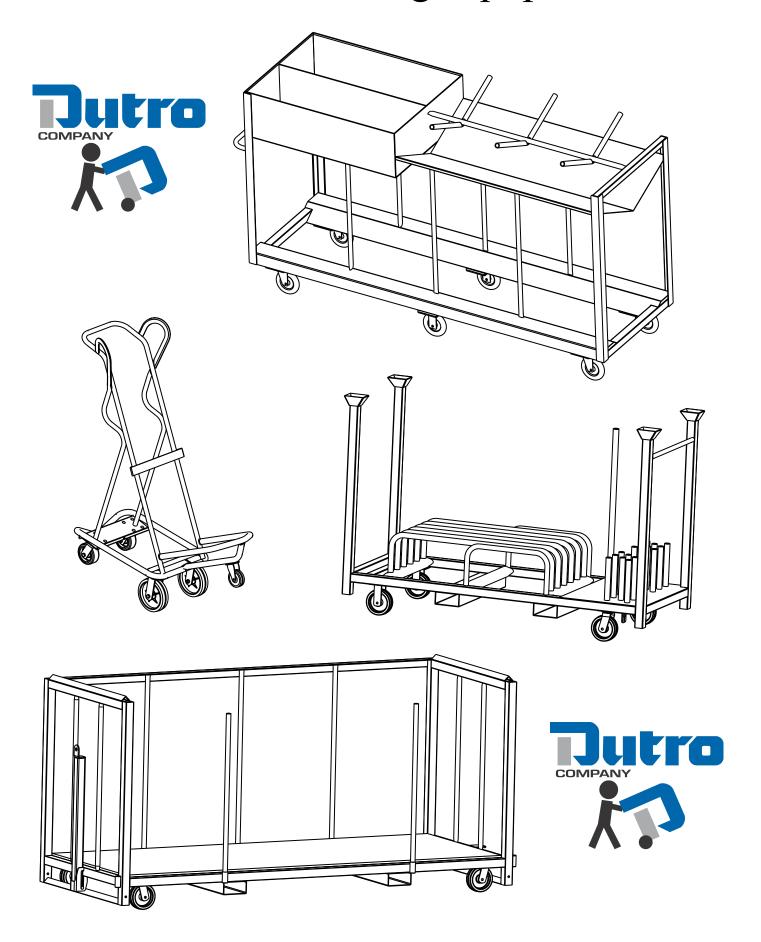

#### STACKABLE COCKTAIL TABLE CART

- Holds 12 36" round cocktail tables with posts and bases.
- Stackable up to 2000lbs.\*\*
- Security chain helps secure stacked carts when used properly.
- Quality heavy duty construction.
- Colors Black, Blue, Grey.
- Model#: SCTC-36

#### 6' ROUND TABLE CART

- Easy load and unload.
- Heavy duty all welded 1" steel pipe construction.
- Two 6X2 swivels with brakes and 2 rigid casters for easy rolling.
- Holds ten 6' round tables comfortably.
- Colors Black, Blue, Grey.
- Model#: RTC

#### **DUTRO** UTILITY TRUCKS AND DOLLYS

STEEL DOUBLE LOOP HAND TRUCK 58PMDL Capacity - 800 lbs Weight - 33.5 lbs Dimensions - 55" X 17.5"

**HEAVY DUTY STEEL** WAREHOUSE TRUCK 808B Capacity - 900 lbs Weight - 55 lbs

Dimensions - 49.5" X 19"

PANEL / DRY WALL CART DWC2X4 Frame Capacity - 3200 lbs Weight - 78 lbs Dimensions - 46.25" X 24"