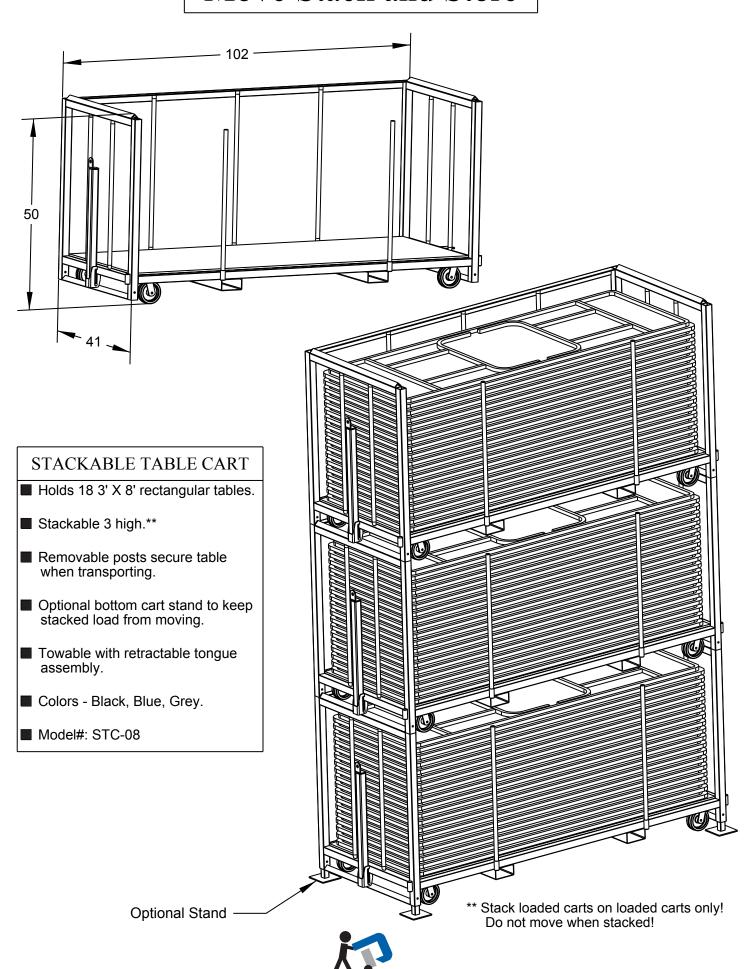

### Tables to the Max!

## Maximize Your Storage Space

\*\* Stack loaded carts on loaded carts only!

Do not move when stacked!