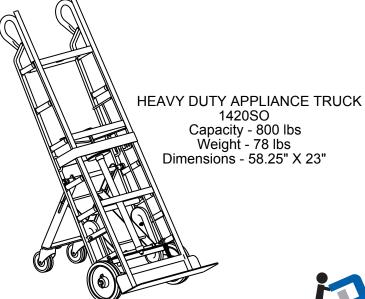

#### **DUTRO** UTILITY TRUCKS AND DOLLYS

STEEL DOUBLE LOOP HAND TRUCK 58PMDL Capacity - 800 lbs Weight - 33.5 lbs Dimensions - 55" X 17.5"

**HEAVY DUTY STEEL** WAREHOUSE TRUCK 808B Capacity - 900 lbs Weight - 55 lbs

Dimensions - 49.5" X 19"

PANEL / DRY WALL CART DWC2X4 Frame Capacity - 3200 lbs Weight - 78 lbs Dimensions - 46.25" X 24"