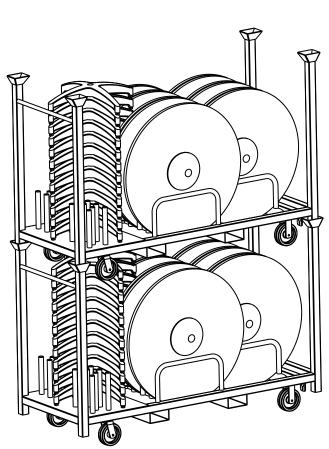

## Maximize Your Storage Space

\*\* Stack loaded carts on loaded carts only!

Do not move when stacked!

#### STACKABLE COCKTAIL TABLE CART

- Holds 12 36" round cocktail tables with posts and bases.
- Stackable up to 2000lbs.\*\*
- Security chain helps secure stacked carts when used properly.
- Quality heavy duty construction.
- Colors Black, Blue, Grey.
- Model#: SCTC-36