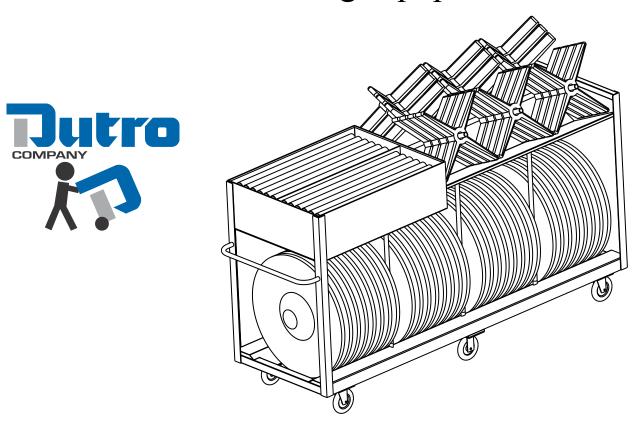

### Tables to the Max!

## Maximize Your Storage Space

\*\* Stack loaded carts on loaded carts only!

Do not move when stacked!

#### STACKABLE COCKTAIL TABLE CART

- Holds 12 36" round cocktail tables with posts and bases.
- Stackable up to 2000lbs.\*\*
- Security chain helps secure stacked carts when used properly.
- Quality heavy duty construction.
- Colors Black, Blue, Grey.
- Model#: SCTC-36

#### 6' ROUND TABLE CART

- Easy load and unload.
- Heavy duty all welded 1" steel pipe construction.
- Two 6X2 swivels with brakes and 2 rigid casters for easy rolling.
- Holds ten 6' round tables comfortably.
- Colors Black, Blue, Grey.
- Model#: RTC