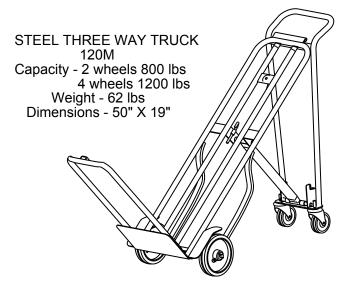

#### **DUTRO** UTILITY TRUCKS AND DOLLYS

STEEL DOUBLE LOOP HAND TRUCK 58PMDL Capacity - 800 lbs Weight - 33.5 lbs Dimensions - 55" X 17.5"

**HEAVY DUTY STEEL** WAREHOUSE TRUCK 808B Capacity - 900 lbs Weight - 55 lbs

Dimensions - 49.5" X 19"

PANEL / DRY WALL CART DWC2X4 Frame Capacity - 3200 lbs Weight - 78 lbs Dimensions - 46.25" X 24"