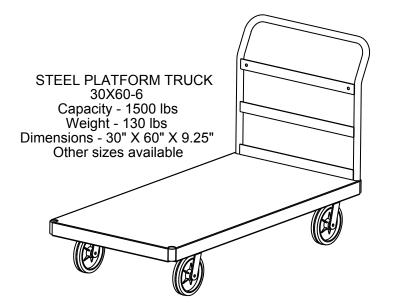

#### **DUTRO** UTILITY TRUCKS AND DOLLYS

STEEL DOUBLE LOOP HAND TRUCK 58PMDL Capacity - 800 lbs Weight - 33.5 lbs Dimensions - 55" X 17.5"

**HEAVY DUTY STEEL** WAREHOUSE TRUCK 808B Capacity - 900 lbs Weight - 55 lbs

Dimensions - 49.5" X 19"

PANEL / DRY WALL CART DWC2X4 Frame Capacity - 3200 lbs Weight - 78 lbs Dimensions - 46.25" X 24"