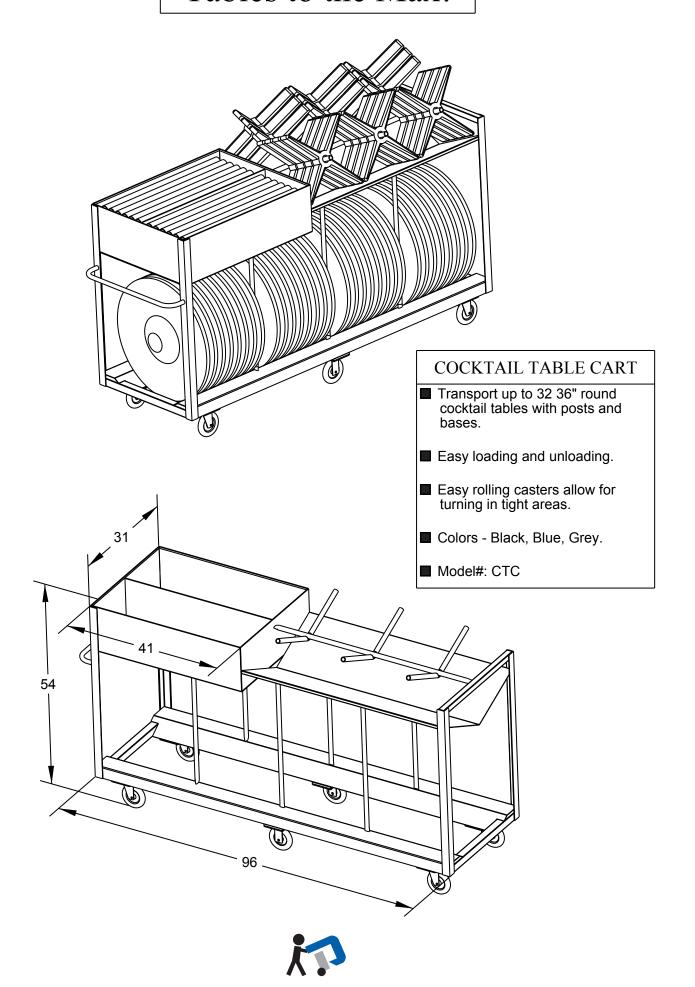

### Tables to the Max!

## Maximize Your Storage Space

\*\* Stack loaded carts on loaded carts only!

Do not move when stacked!

#### STACKABLE COCKTAIL TABLE CART

- Holds 12 36" round cocktail tables with posts and bases.
- Stackable up to 2000lbs.\*\*
- Security chain helps secure stacked carts when used properly.
- Quality heavy duty construction.
- Colors Black, Blue, Grey.
- Model#: SCTC-36