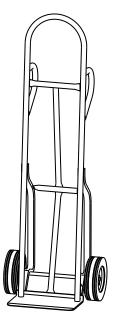

#### **DUTRO** UTILITY TRUCKS AND DOLLYS

STEEL DOUBLE LOOP HAND TRUCK 58PMDL Capacity - 800 lbs Weight - 33.5 lbs Dimensions - 55" X 17.5"

**HEAVY DUTY STEEL** WAREHOUSE TRUCK 808B Capacity - 900 lbs Weight - 55 lbs