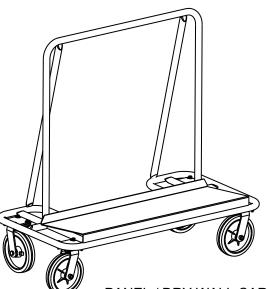

#### **DUTRO** UTILITY TRUCKS AND DOLLYS

STEEL DOUBLE LOOP HAND TRUCK 58PMDL Capacity - 800 lbs Weight - 33.5 lbs Dimensions - 55" X 17.5"

**HEAVY DUTY STEEL** WAREHOUSE TRUCK 808B Capacity - 900 lbs Weight - 55 lbs

Dimensions - 49.5" X 19"

PANEL / DRY WALL CART DWC2X4 Frame Capacity - 3200 lbs Weight - 78 lbs Dimensions - 46.25" X 24"