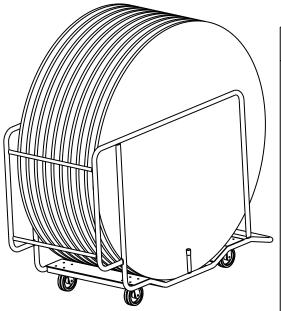

#### STACKABLE COCKTAIL TABLE CART

- Holds 12 36" round cocktail tables with posts and bases.
- Stackable up to 2000lbs.\*\*
- Security chain helps secure stacked carts when used properly.
- Quality heavy duty construction.
- Colors Black, Blue, Grey.
- Model#: SCTC-36