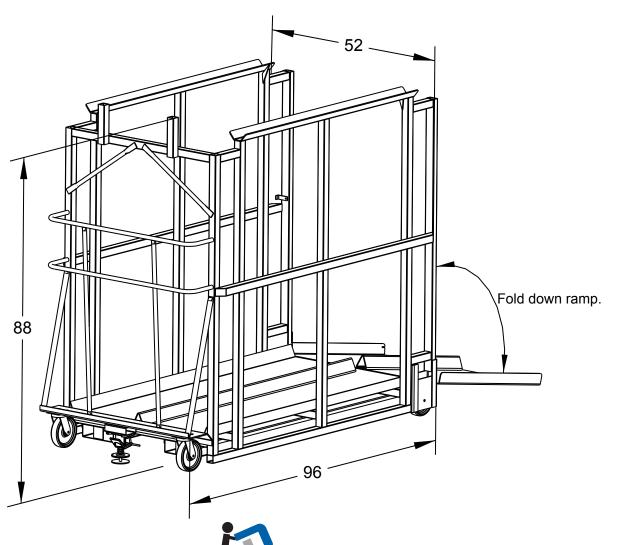

#### **BERTHA**

- 64 Standard banquet chair capacity.\*
- 8 Stacks of 8 chairs.
- Stack 2 high for maximum storage.\*\*
- Heavy duty floor lock keeps cart immobile while loading.
- Drop down aluminum ramp for loading.
- Quality 8" sealed precision bearing wheels for easy rolling.
- Colors Black, Blue, Grey.
- Model#: NBBC

Do not move when stacked!

\*\* Stack loaded carts on loaded carts only!