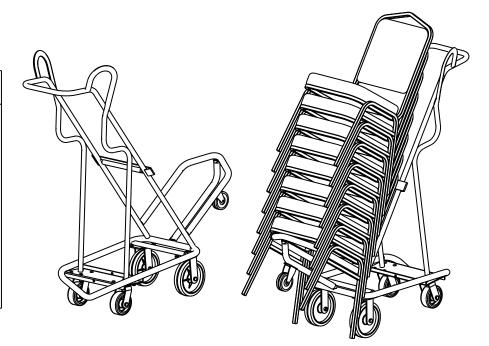

#### EASY LOAD BANQUET TRUCK

- Moves 10 standard banquet chairs with ease.
- 10" or 13" wide nose available for chair leg spacing.
- Quality non-marking casters for super rollability.
- Colors Black, Blue, Grey.
- Model#: BCT-13 AND BCT-10