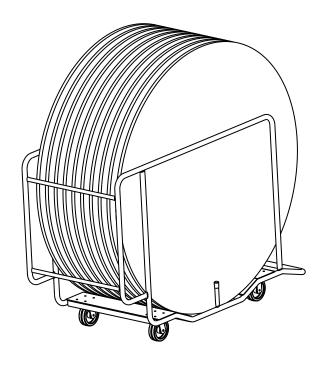

#### STACKABLE COCKTAIL TABLE CART

- Holds 12 36" round cocktail tables with posts and bases.
- Stackable up to 2000lbs.\*\*
- Security chain helps secure stacked carts when used properly.
- Quality heavy duty construction.
- Colors Black, Blue, Grey.
- Model#: SCTC-36